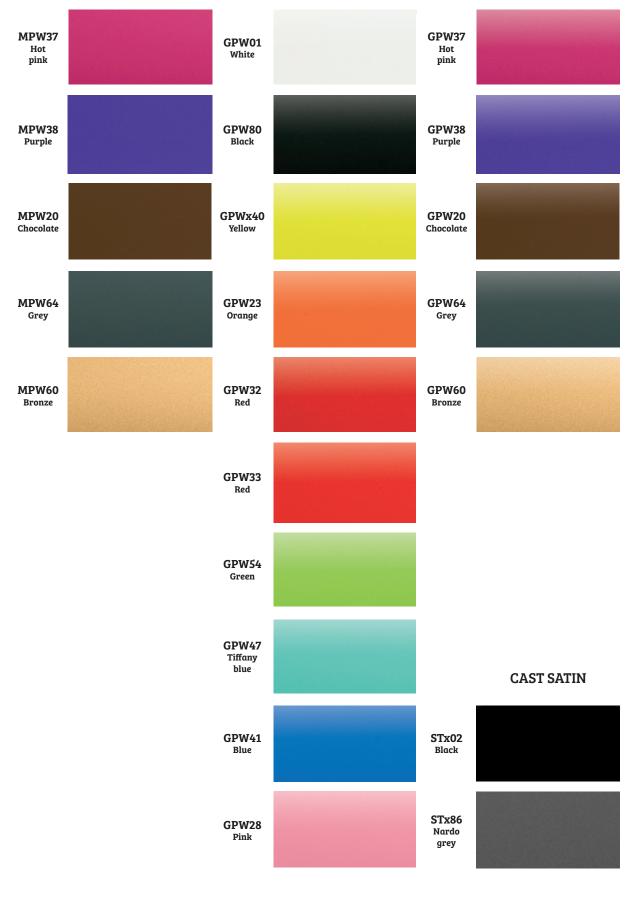

## CAST

Thanks to its high quality, perfect finish and conformability, the cast quality can be used for the most extreme applications, e.g. for complete vehicle wraps or other 3D surfaces. Available in 10 matt, 11 glossy and 2 satin colours.

# POLYMERIC

Our calendered films are the perfect solution for even or slightly undulating surfaces, and for partial wraps. Available in 15 matt and 15 glossy colours.