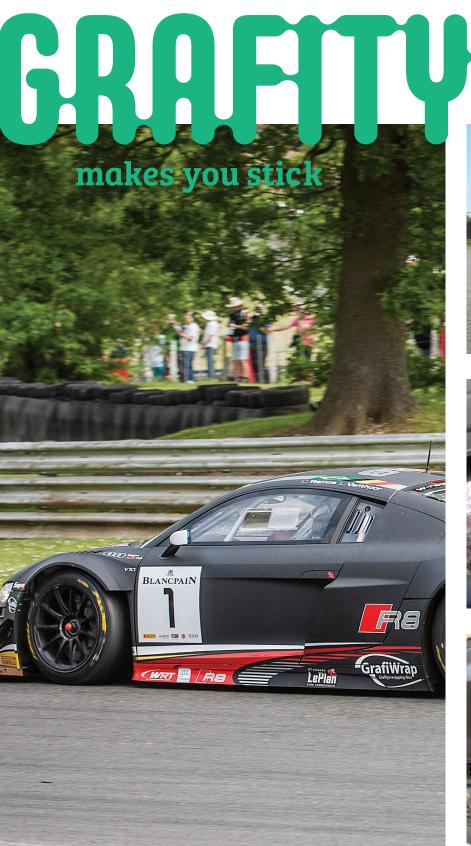

# **GRAFTYP** makes you stick

## CAST

Thanks to its high quality, perfect finish and conformability, the cast quality can be used for the most extreme applications, e.g. for complete vehicle wraps or other 3D surfaces. Available in 10 matt, 11 glossy and 2 satin colours.

# POLYMERIC

Our calendered films are the perfect solution for even or slightly undulating surfaces, and for partial wraps. Available in 15 matt and 15 glossy colours.