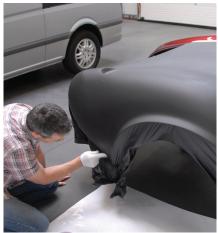

### Wrapping films

Standard Glossy Polymeric Wrap Matt Polymeric Wrap Matt Super Cast **Gloss Super Cast** Protective Paint protection film Decorative Leather Pearl Colour wave Metallic Matt Satin Brushed Carbon Stardust Flock