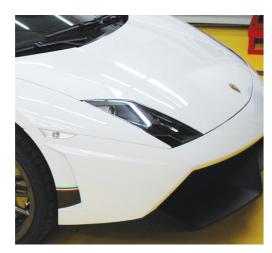

# **COLOUR CHANGE**

Our colour change films are the ideal solution for re-designing your interior or embellishing your vehicle, by giving it an exclusive look. From a small personal touch to a complete customisation, your car or interior can become unique in no time at all.