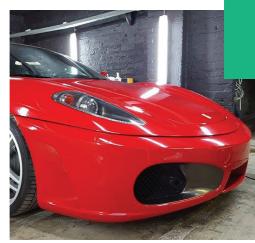

# **COLOUR CHANGE**

Our colour change films are the ideal solution for re-designing your interior or embellishing your vehicle, by giving it an exclusive look. From a small personal touch to a complete customisation, your car or interior can become unique in no time at all.