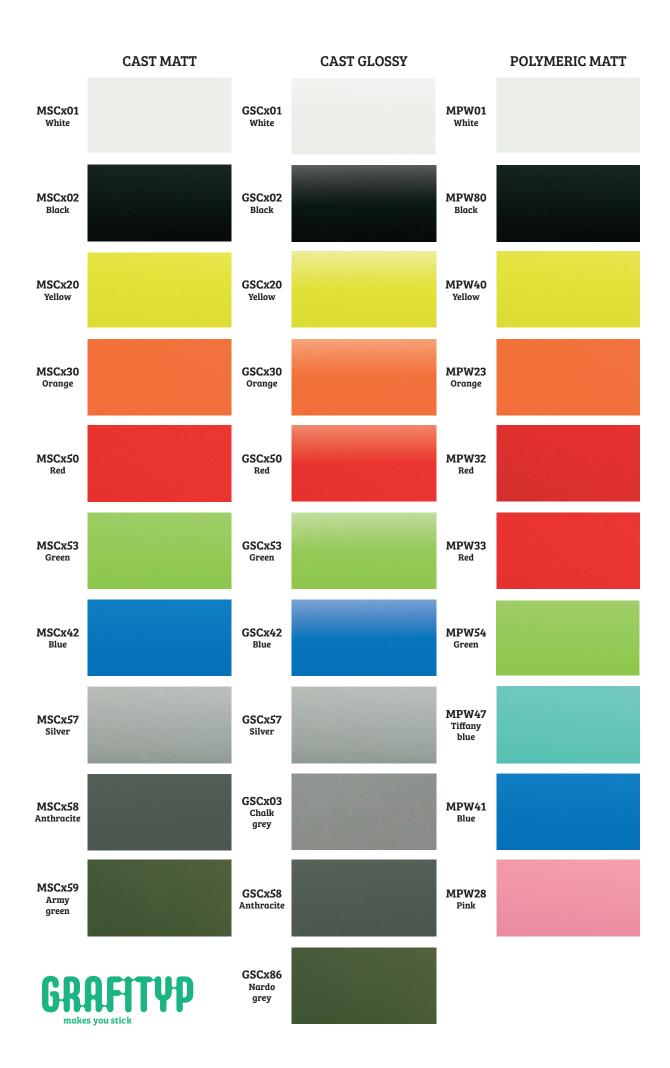

## CAST

Thanks to its high quality, perfect finish and conformability, the cast quality can be used for the most extreme applications, e.g. for complete vehicle wraps or other 3D surfaces. Available in 10 matt, 11 glossy and 2 satin colours.

# POLYMERIC

Our calendered films are the perfect solution for even or slightly undulating surfaces, and for partial wraps. Available in 15 matt and 15 glossy colours.