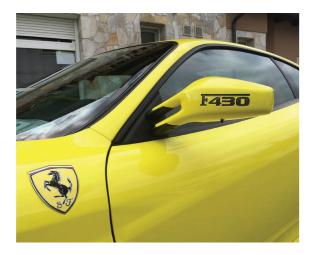

# **COLOUR CHANGE**

Our colour change films are the ideal solution for re-designing your interior or embellishing your vehicle, by giving it an exclusive look. From a small personal touch to a complete customisation, your car or interior can become unique in no time at all.